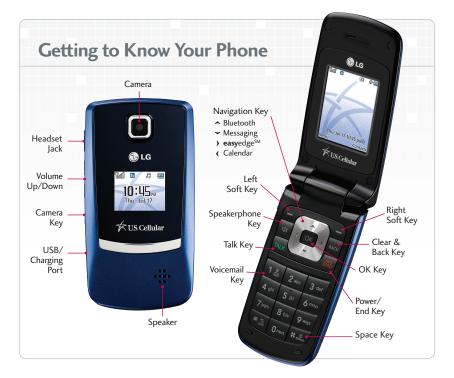

### **Bluetooth®** Pairing

Cut the cords and go wireless! The UX300 enhances your experience with the convenience of Bluetooth technology.

- 1. Set your Bluetooth accessory into pairing mode.\*
- Press up on the Navigation Key, then select Paired Devices (1).
- 3. Press the Left Soft Key for Search. When prompted to turn on Bluetooth, press or on the keypad.
- 4. Press or to begin a new search.
- 5. Once the Bluetooth device has been found, highlight it and press or for **Pair**.
- 6. Enter the passcode\* (typically "0000" 4 zeroes) and press or .
- 7. Press or to connect with the device.

# **Taking a Picture**

Capture the moment! The UX300's VGA camera is so easy to use that you won't miss a thing.

#### Flip Open

- 1. Press and *hold* the side **E** Key.
- Press up or down on the Navigation Key to zoom.\* Press left or right to adjust the brightness. To adjust other camera options, press the Right Soft Key for Options.
- 3. Press **1** to take a picture.

#### Flip Closed

- 1. Press and *hold*, then quickly press the side **Volume Keys**.
- 2. Press **1** to take a picture.

\*Camera setting of 640x480 pixels does not support zoom function.

# **Restricting Calls**

Lending your phone to a friend or colleague? The UX300 allows you the freedom to restrict features for the ultimate in flexibility.

- Press the Left Soft Key for Menu, then select Settings (9) and Security (3).
- 2. Enter the lock code (by default, the last four digits of your phone number) and press or.
- 3. Select Restrictions (2), then Calls (1).
- Select a restriction and press OK